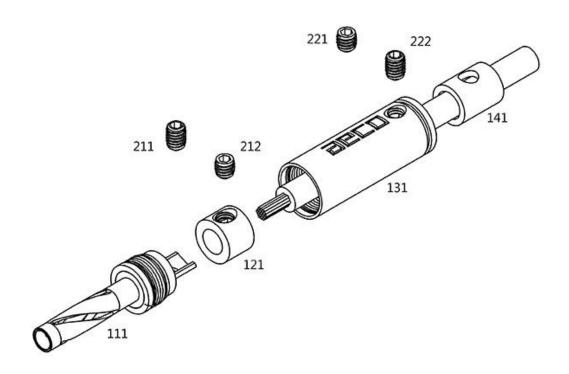

## Assembly

- 1.We recommend to peel off the cable jacket and appear conductor part about 6mm.
- 2. This product is suitable for cable OD which is less than 6.3mm. Please remove the sleeve (141) if the cable OD is more than 4.3mm. OD = Outer Diameter
- 3. Please put the cable through the shell (131)

## 4.1. For solder type:

Support the cable conductor diameter under 5.0mm or over AWG5 , please remove the ring [121] and the screws [211 / 212] then solder on the half cross cutting section

## 4.2. For screw type:

Support the cable conductor diameter under 3.5mm or over AWG8 , please put the ring [121] on banana body , then put the cable conductor into the ring , and use the screws [211/212] tighten the ring and conductor.

- 5. Please lock the shell on body set [111].
- 6. Please fix the cable and shell through screw [222 / 221].

Distributor: LUKASE AB, Sweden, www.LUKASEparts.se/brand/aeco info@lukase.se