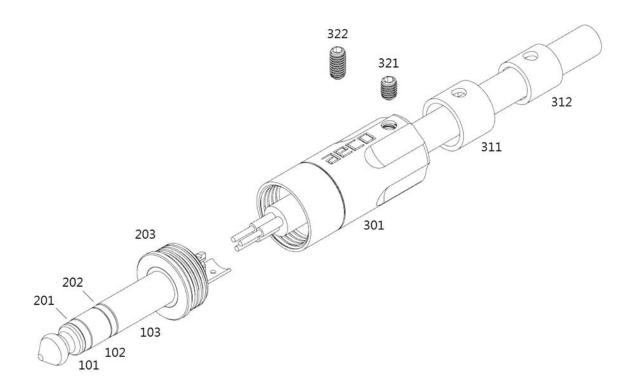

## Assembly

- 1. We recommend to peel off the cable jacket and per conductor wire insulation.
- 2. Depends on cable size to use small POM sleeve (ID 6.5mm) [312], or bigger POM sleeve (ID 8.5mm) [311] or without POM sleeve (ID10.5MM) [301]. Then through into cable.
- 3. Contact the cable with per channel by soldering.
- 4. Lock the shell and body [203],
- 5. Please lock the cable and shell with a screw [321 / 322].