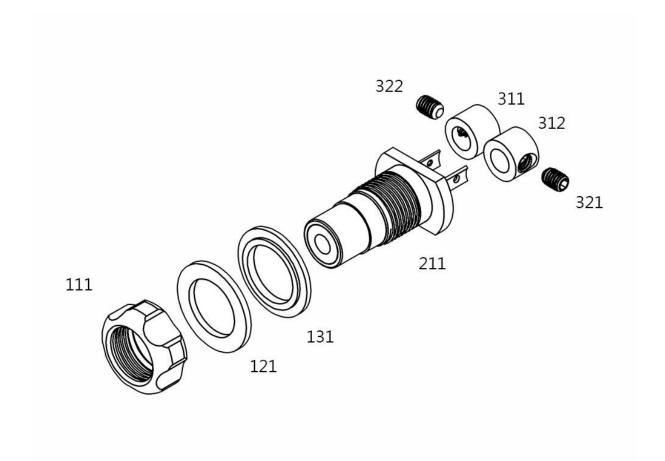

## Assembly

- 1. Remove the nut [111] and washer [121]
- 2.1. For solder type: Please remove the ring [311&312] and the screw [321&322] first while soldering cable.
- 2.2. For screw type: Please remain the ring [311&312] and the screw [321&322].
- 3. Please put the body [211] through the opening gap from the inside of plate.
- 4.please lock the nut and washer on the body, no need to fasten them in order fine tuning later,
- 5.1.for solder type: please solder the cable(without jacket)
- 5.2. Please lock the cable (without jacket) after loose the screw on the ring, Please turning the body to obtain the space to lock another screw.
- 6.please lock the nut.